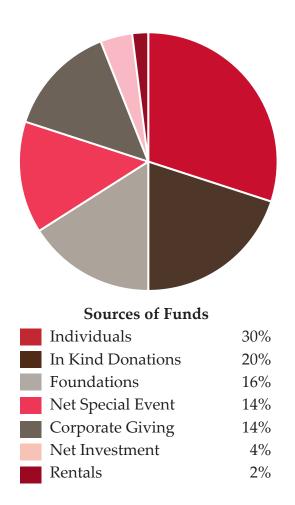

# Cancer Support Community Greater Philadelphia Highlights from Statement of Activities

|                                  | Dec. 31, 2020 | Dec. 31, 2019 |
|----------------------------------|---------------|---------------|
| Public Support and Revenue       |               | ·             |
| Contributions and Grants         | \$431,144     | \$243,319     |
| In-Kind Contributions            | 197,500       | 228,377       |
| Net Special Event Revenue        | 146,530       | 416,736       |
| Net Investment Return            | 47,801        | 97,620        |
| Satellite Income                 | 88,396        | 82,120        |
| Conference Income                | 45,750        | 79,500        |
| Barn Rentals                     | 24,785        | 52,790        |
| Total Public Support and Revenue | 981,906       | 1,200,462     |
| Functional Expenses              |               |               |
| Program Services                 | 807,835       | 828,762       |
| General and Administrative       | 84,375        | 137,835       |
| Fundraising                      | 110,064       | 176,435       |
| Total Expenses                   | 1,002,274     | 1,143,032     |
| Change in Net Assets             | (20,368))     | 57,430        |
| Net Assets at Beginning of Year  | 1,189,420     | 1,131,990     |
| Net Assets at End of Year        | \$1,169,052   | \$1,189,420   |