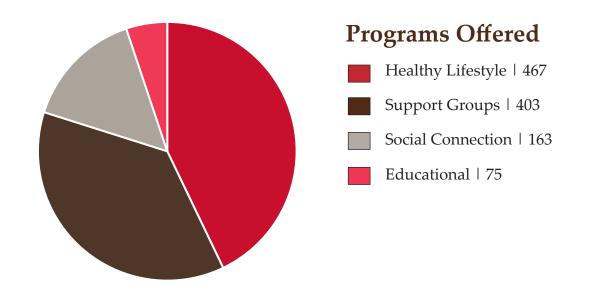

igong means "Energy work" or "movement." The rhythmic movements combined with deep breathing help to bring a sense of peace and grounding. Qigong combines self-healing exercise and meditation, including healing postures, movement, self-massage, and breathing techniques. This practice is ideal for strengthening the body's immune system, improving blood circulation, and improving overall mental and physical wellbeing. This program is facilitated every Monday at 10:30 AM by Deanna McLaughlin, MA/MAT, ERYT 500, YACEP, HITA. Join us at www. facebook.com/cscphilly/live.

# 10 338

**Total Visits** 

1 000

New Programs - Meal Deliveries and Video Streaming

1 108

Total Number of Group Participants

139

New Members

665
Individual Counseling and Support Sessions

### 2020 Programming Snapshot



#### **Participants Were**

Living with Cancer | 51%

Caregivers | 33%

Bereaved | 13%

Undisclosed 13%





2020 Community Help

There were a great deal of people affected by cancer in 2020 who were struggling to pay bills or get to treatment, were facing food insecurity, or needed someone to talk to. The professional staff at CSCGP helped families by delivering meals, providing support, resources, and referrals as needed. The Friendly Call Program began in March for people to receive weekly phone calls from our staff or volunteers just to stay in touch. As the situation with COVID-19 is still everchanging, CSCGP is here, adapting to our members' needs. There is no reason for anyone to struggle alone. Reach out to us if you or someone you know need services and support at 215-441-3290 o