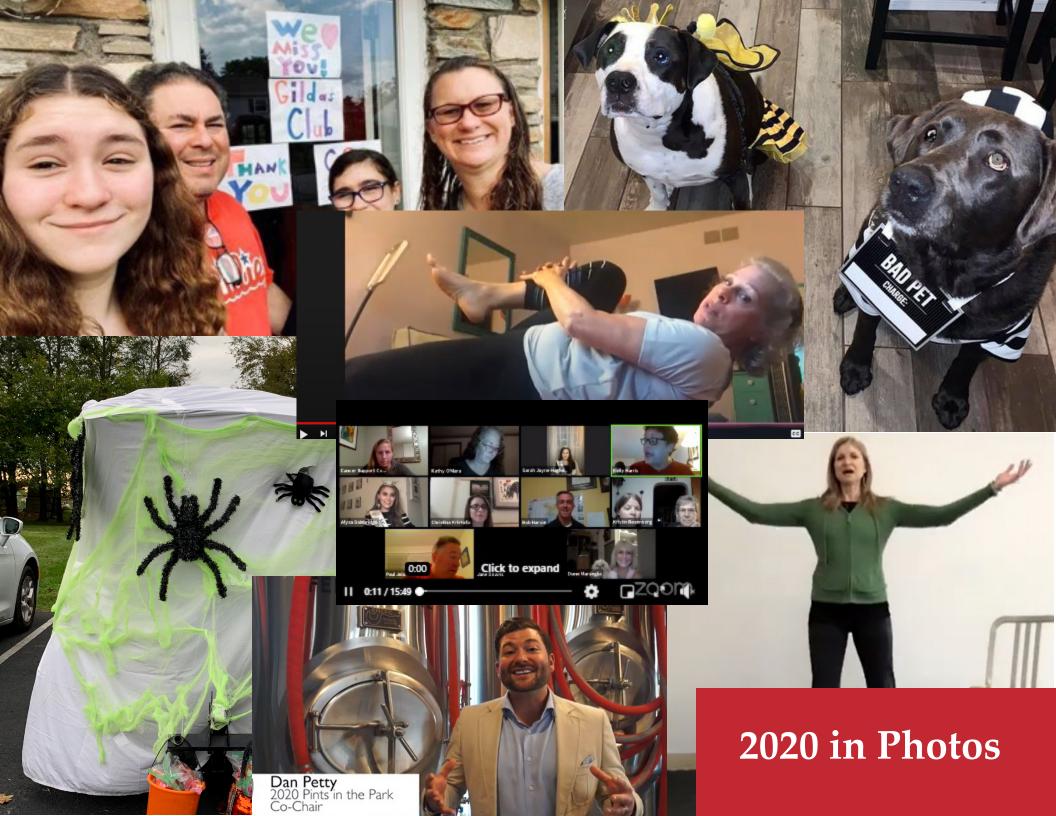

This past year has been unlike any other year in our organization's history. With the onset of the COVID19 pandemic, life as we knew it dramatically changed. The staff of CSCGP was able to respond quickly, moving our programs online so that there was little interruption to our services. They maintained contact with families across the greater Philadelphia area, ensuring that our members needs were still being met.

#### **CSCGP Creates Online Community**

2020 saw the move from in-person programing to online program offerings. It didn't take long for our members to embrace Zoom and other virtual platforms. CSCGP's various mind/body programs transitioned easily onto these platforms. One popular program is Qigong. Qigong means "Energy work" or "movement." The rhythmic movements combined with deep breathing help to bring a sense of peace and grounding. Qigong combines self-healing exercise and meditation, including healing postures, movement, self-massage, and breathing techniques. This practice is ideal for strengthening the body's immune system, improving blood circulation, and improving overall mental and physical wellbeing. This program is facilitated every Monday at 10:30 AM by Deanna McLaughlin, MA/MAT, ERYT 500, YACEP, HITA. Join us at www. facebook.com/cscphilly/live.