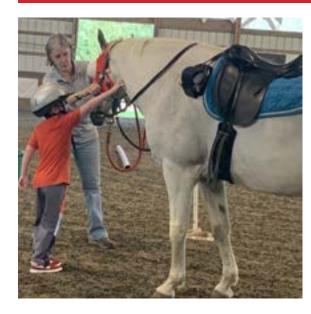

#### Looking Back at Our Children and Teen Program

As part of our Children and Teen Program, the children were able to spend the day at Special Equestrians. They had a great time learning about the horses and riding them. Horses have similar behaviors as humans, such as social and responsive behaviors. Therefore, it is easy for the children to create a connection with them, which helps both physical and emotional growth. Special thank you to Milton Roy for sponsoring the day.